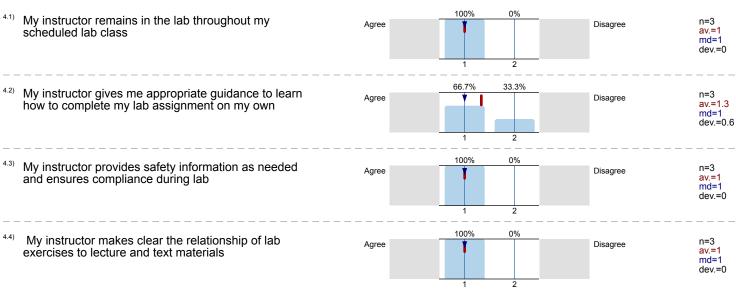

Judy Chu 2022 Spring - 212S APPLIED INSTRUMENTAL ANALYSIS II (CTEC2431 41212S) APPLIED INSTRUMENTAL ANALYSIS II (CTEC2431 41212S) No. of responses = 3

| Survey Results                                                                          |                                                                                     |                     |      |    |          |                                |
|-----------------------------------------------------------------------------------------|-------------------------------------------------------------------------------------|---------------------|------|----|----------|--------------------------------|
| 1.                                                                                      | Instructions                                                                        |                     |      |    |          |                                |
| 1.1)                                                                                    | Gender                                                                              |                     |      |    |          |                                |
|                                                                                         |                                                                                     | Female              |      |    | 66.7%    | n=3                            |
|                                                                                         |                                                                                     | Male                |      |    | 33.3%    |                                |
|                                                                                         | Pr                                                                                  | refer not to answer |      |    | 0%       |                                |
| 1.2) This course is required for my major (do not count general education requirements) |                                                                                     |                     |      |    |          |                                |
|                                                                                         |                                                                                     | True                |      |    | 66.7%    | n=3                            |
|                                                                                         |                                                                                     | False               |      |    | 33.3%    |                                |
|                                                                                         |                                                                                     | I am not sure       |      |    | 0%       |                                |
|                                                                                         |                                                                                     |                     |      |    |          |                                |
| 2.                                                                                      | Course and Instructor                                                               |                     |      |    |          |                                |
| 2.1)                                                                                    | The course material is covered in a logical manner                                  | Agree               | 100% | 0% | Disagree | n=3<br>av.=1<br>md=1<br>dev.=0 |
| 2.2)                                                                                    | My instructor returns work (tests, papers, etc.) within a reasonable period of time | Agree               | 100% | 0% | Disagree | n=3<br>av.=1<br>md=1<br>dev.=0 |
| 2.3)                                                                                    | My instructor is well prepared for class                                            | Agree               | 100% | 0% | Disagree | n=3<br>av.=1<br>md=1<br>dev.=0 |
| 2.4)                                                                                    | My instructor provides clear copies of classroom policies (grading, absences, etc.) | Agree               | 100% | 0% | Disagree | n=3<br>av.=1<br>md=1<br>dev.=0 |
| 2.5)                                                                                    | My instructor maintains a classroom free of disruptions                             | Agree               | 100% | 0% | Disagree | n=3<br>av.=1<br>md=1<br>dev.=0 |
| 2.6)                                                                                    | My instructor is readily available to meet with students                            | Agree               | 100% | 0% | Disagree | n=3<br>av.=1<br>md=1<br>dev.=0 |