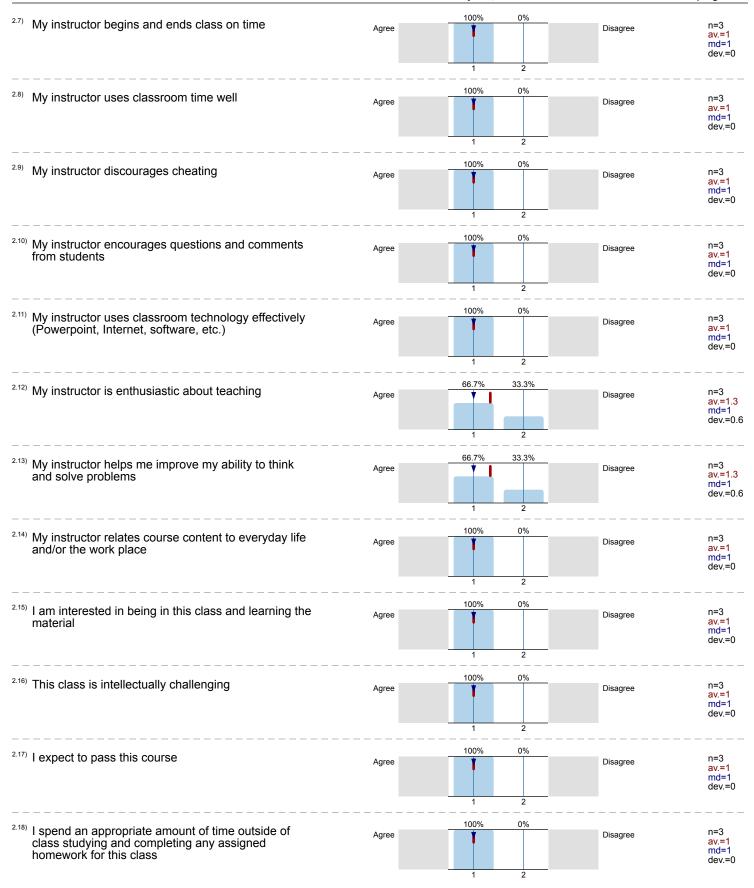

Judy Chu 2022 Spring - 212S APPLIED INSTRUMENTAL ANALYSIS II (CTEC2431 41212S) APPLIED INSTRUMENTAL ANALYSIS II (CTEC2431 41212S) No. of responses = 3

| Survey Results                                                                          |                                                                                     |                     |      |    |          |                                |
|-----------------------------------------------------------------------------------------|-------------------------------------------------------------------------------------|---------------------|------|----|----------|--------------------------------|
| 1.                                                                                      | Instructions                                                                        |                     |      |    |          |                                |
| 1.1)                                                                                    | Gender                                                                              |                     |      |    |          |                                |
|                                                                                         |                                                                                     | Female              |      |    | 66.7%    | n=3                            |
|                                                                                         |                                                                                     | Male                |      |    | 33.3%    |                                |
|                                                                                         | Pr                                                                                  | refer not to answer |      |    | 0%       |                                |
| 1.2) This course is required for my major (do not count general education requirements) |                                                                                     |                     |      |    |          |                                |
|                                                                                         |                                                                                     | True                |      |    | 66.7%    | n=3                            |
|                                                                                         |                                                                                     | False               |      |    | 33.3%    |                                |
|                                                                                         |                                                                                     | I am not sure       |      |    | 0%       |                                |
|                                                                                         |                                                                                     |                     |      |    |          |                                |
| 2.                                                                                      | Course and Instructor                                                               |                     |      |    |          |                                |
| 2.1)                                                                                    | The course material is covered in a logical manner                                  | Agree               | 100% | 0% | Disagree | n=3<br>av.=1<br>md=1<br>dev.=0 |
| 2.2)                                                                                    | My instructor returns work (tests, papers, etc.) within a reasonable period of time | Agree               | 100% | 0% | Disagree | n=3<br>av.=1<br>md=1<br>dev.=0 |
| 2.3)                                                                                    | My instructor is well prepared for class                                            | Agree               | 100% | 0% | Disagree | n=3<br>av.=1<br>md=1<br>dev.=0 |
| 2.4)                                                                                    | My instructor provides clear copies of classroom policies (grading, absences, etc.) | Agree               | 100% | 0% | Disagree | n=3<br>av.=1<br>md=1<br>dev.=0 |
| 2.5)                                                                                    | My instructor maintains a classroom free of disruptions                             | Agree               | 100% | 0% | Disagree | n=3<br>av.=1<br>md=1<br>dev.=0 |
| 2.6)                                                                                    | My instructor is readily available to meet with students                            | Agree               | 100% | 0% | Disagree | n=3<br>av.=1<br>md=1<br>dev.=0 |